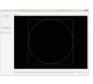

3. Instructions

(1)Open the software "3D Display.exe"( you can find this software in TF card), As shown below

(2) Choose the right Mode for your machine,(different size are with different menu), as you can see in this image: