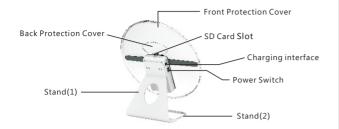

1. Take out the protective cotton from the fan for your first use, in case the blades can't ratote when power on.

2. The conversion software can be found in the SD Card attached in the fan