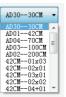

3. Instructions

(1)Open the software "3D Display.exe"( you can find this software in TF card), As shown below

(2) Choose the right Mode for your machine,(different size are with different menu), as you can see in this image:

## **3D Hologram Fan**

1>"AD30--30CM": For 30cm 3D Holo fan (3)Click"Open" to choose the image and video in your computer

(4)Click "Preview" to adjust the display size, you can use the mouse to zoom and drag the crop box.