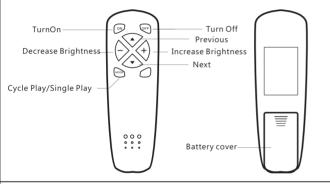

1. Take out the protective cotton from the fan for your first use, in case the blades can't ratote when power on.

2. The conversion software can be found in the SD Card attached in the fan



## **Remote Controller**



## **PC Software**

PC Conversion Software Instruction

1.Function

Convert your video and image files to bin files, then apply to the 30,42, 70, 100cm 3D hologram led fan

2.Format supported

MP4,JPEG,JPG,GIF,AVI,RMVB,PNG,MKV,WMV,MOV,FLV

3. Instructions

(1)Open the software "3D Display.exe"( you can find this software in TF card), As shown below

(2) Choose the right Mode for your machine,(different size are with different menu), as you can see in this image:





Instruction Manual

## **3D Hologram Fan**

1>"AD30--30CM": For 30cm 3D Holo fan (3)Click"Open" to choose the image and video in your computer

(4)Click "Preview" to adjust the display size, you can use the mouse to zoom and drag the crop box.

(5)Click "Save" to input the file name and start converting

(6)Copying the bin f