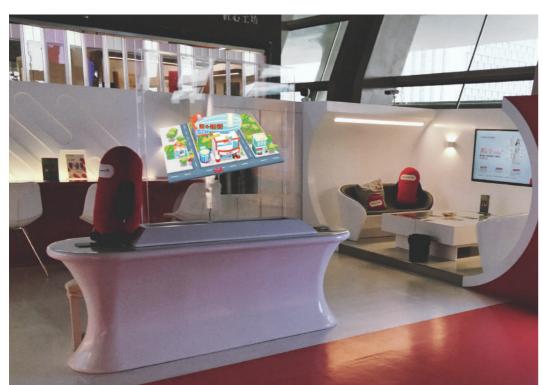

# APPLICATION SCENARIOS

Hologram fan live-action

SH-100 (Zheshang Bank Interactive Experience Pavilion)

66pcs of SH-65 devices connecting screen scheme (Hangzhou 2022 19th Asian Games emblem release ceremony)