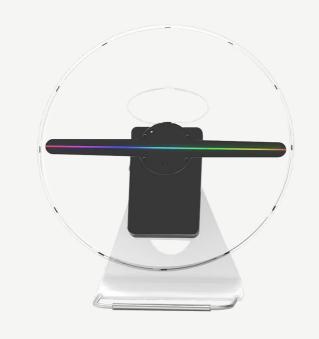

# HOLOGRAM DISPLAY

Hologram display is empowered by a fully-patented Persistence of Vision (POV) technology that rotates images or videos through one belt of ultra-high-density LED lights and presents in hologram visual effects. This device comes with the characters of ultra-thin exterior design, ultra-low power consumption, ultra-high attractiveness, and design for portable.

Higher precision, resolution reaches 1404\*1404

Support wifi,internet, remote-editing and remote-control

The appliance is light, portable and the minimum weight is only 0.35 kg