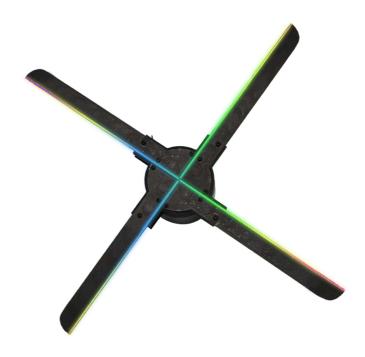

# HOLOGRAM DISPLAY

Hologram display is empowered by a fully-patented Persistence of Vision (POV) technology that rotates images or videos through one belt of ultra-high-density LED lights and presents in hologram visual effects. This device comes with the characters of ultra-thin exterior design, ultra-low power consumption, ultra-high attractiveness, and design for portable.

www.superbholo.com

| Model                             | SH-56                                                                                                              | SH-65                             | SH-100                       |
|-----------------------------------|--------------------------------------------------------------------------------------------------------------------|-----------------------------------|------------------------------|
| Display size<br>(screen diameter) | 56cm                                                                                                               | 65cm                              | <b>100</b> cm                |
| Device Weight                     | 410g(sheet metal parts included)                                                                                   | (sheet metal parts included)      | (sheet metal parts included) |
| Device thickness                  | 4.15cm                                                                                                             | 5.8cm                             | 4.5cm                        |
| Resolution                        | 640*640                                                                                                            | 720*720                           | 1404*1404                    |
| Display Area                      | 0.170m <sup>2</sup>                                                                                                | 0.332 m <sup>2</sup>              | 0.636 m <sup>2</sup>         |
| luminance                         | 800cd/m <sup>2</sup>                                                                                               | 1200cd/m <sup>2</sup>             | 1200cd/m <sup>2</sup>        |
| Power                             | 30W                                                                                                                | 70W                               | 60W                          |
| Input Voltage                     | 12V                                                                                                                | 24V                               |                              |
| Vane Number                       | 1                                                                                                                  | 4                                 |                              |
| File Format                       | Image or Video in jpg, gif, mp4, avi, rmvb, mpeg, jpg,jpeg,png,gif,mp4,avi,rmvb,mkv,wmv,mov,flv                    |                                   |                              |
| Control Method                    | Built-in WiFi Module, which can control device through mobile phone, computer software                             |                                   |                              |
| Real-time video transmission      | ✓                                                                                                                  |                                   |                              |
| Bluetooth audio transmission      | optional                                                                                                           |                                   |                              |
| Standard Accessories              | Remote control unit, power supply, acrylic cover (optional)  Remote control unit, power supply, showcase(optional) |                                   |                              |
| Installation Method               | Wall hanging, grounding, portable (12V charging power available, 20,000 mA for 8 hours)                            | Wall hanging, grounding, portable |                              |
| Use Site                          | Continuously running for more than 30000h                                                                          |                                   |                              |
| Warranty                          | 1 year                                                                                                             |                                   |                              |