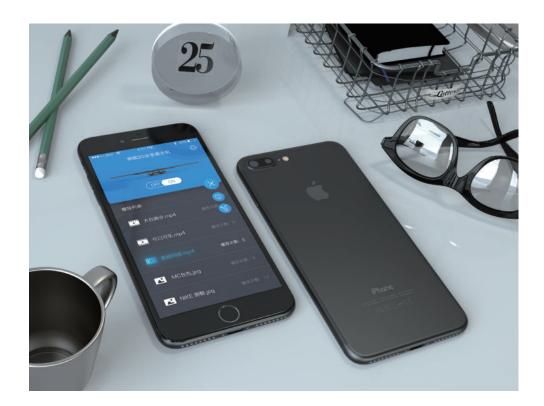

## **SOFTWARE**

The hologram display fan is able to update, replace and manage the contents played by the device in real time through PC software and mobile APP, making it more convenient to use.

## **APP**

PC