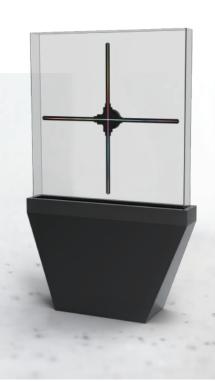

# HOLOGRAM DISPLAY

Hologram display is empowered by a fully-patented Persistence of Vision (POV) technology that rotates images or videos through one belt of ultra-high-density LED lights and presents in hologram visual effects. This device comes with the characters of ultra-thin exterior design, ultra-low power consumption, ultra-high attractiveness, and design for portable.

Higher precision, resolution reaches 1404\*1404

Support wifi,internet, remote-editing and remote-control

The appliance is light, portable and the minimum weight is only 0.35 kg