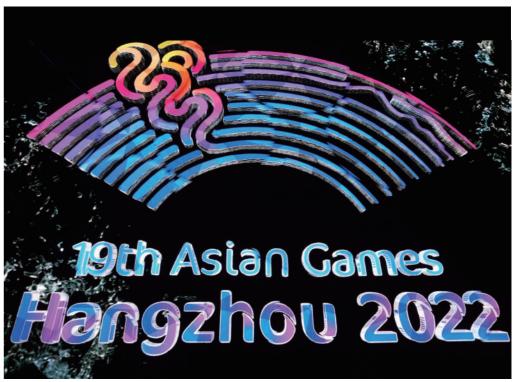

# APPLICATION SCENARIOS

Hologram fan live-action

SH-100 (Zheshang Bank Interactive Experience Pavilion)

66pcs of SH-65 devices connecting screen scheme (Hangzhou 2022 19th Asian Games emblem release ceremony)